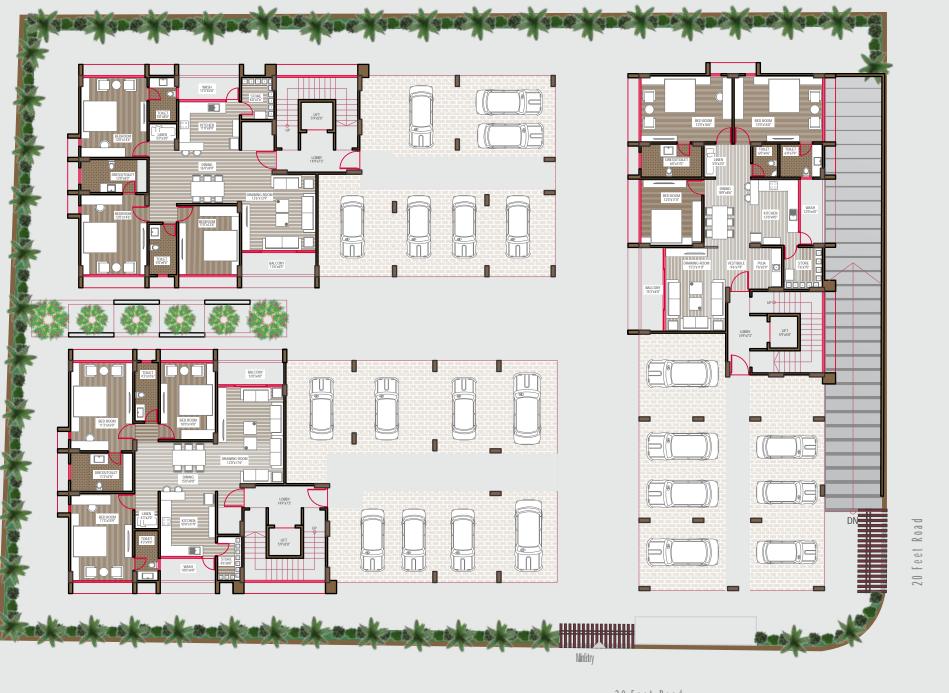

#### Block - A

Z

#### Block - B

3 BHK Apartment Sq: 2358

 $\bigcirc$ 

#### Block - C

3 BHK Apartment Sq: 2358

 $\bigcirc$ 

**Basement Parking** 

 $\bigcirc$ 

30 Feet Road

Ground Floor - Block A - Sq.Ft. 2358 Ground Floor - Block B - Sq.Ft. 2358 Ground Floor - Block C - Sq.Ft. 2358