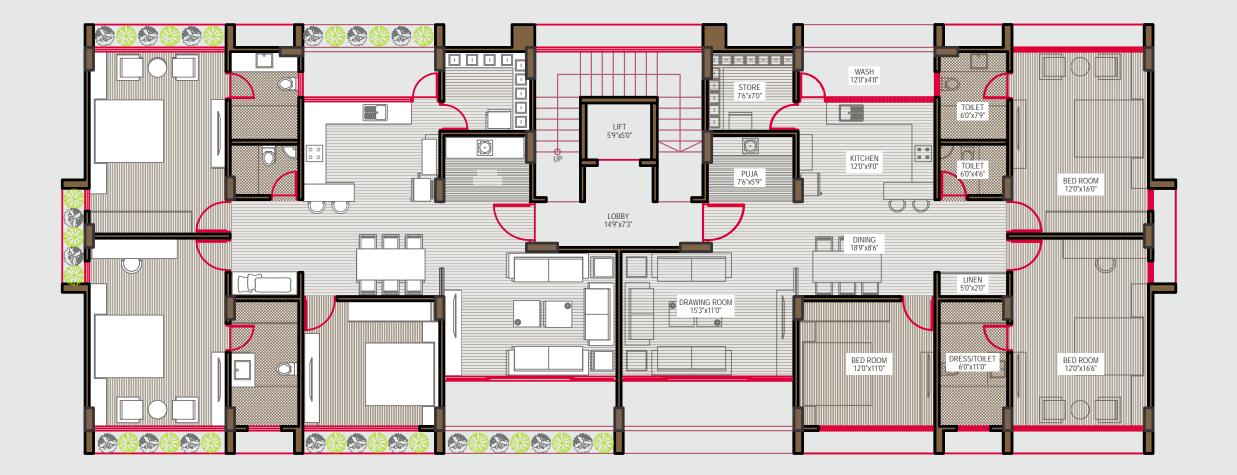

#### Block - A

Z

#### Block - B

3 BHK Apartment Sq: 2358

 $\bigcirc$ 

#### Block - C

3 BHK Apartment Sq: 2358

 $\bigcirc$ 

**Basement Parking** 

 $\bigcirc$ 

30 Feet Road

Ground Floor - Block A - Sq.Ft. 2358 Ground Floor - Block B - Sq.Ft. 2358 Ground Floor - Block C - Sq.Ft. 2358

#### **Ground Floor Parking**