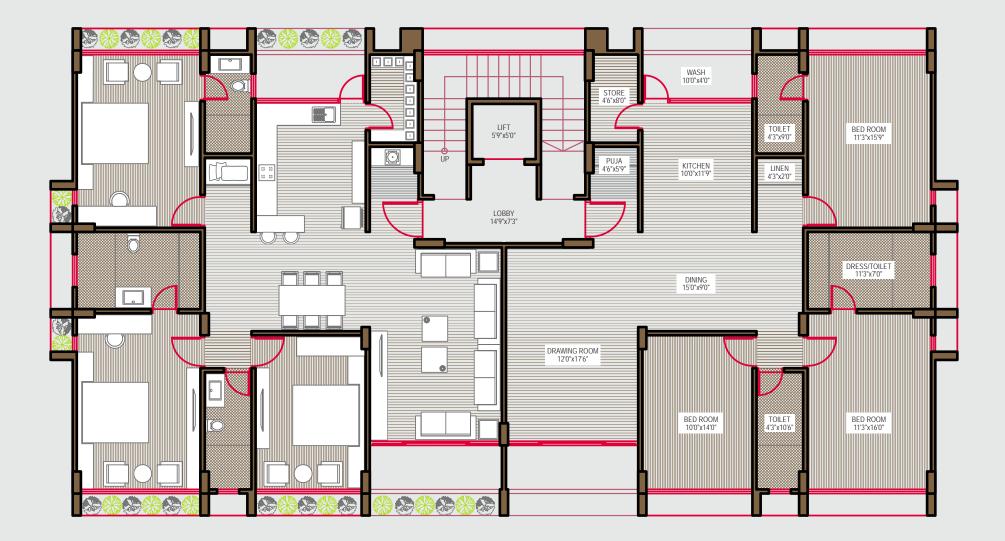

#### Block - A

Z

#### Block - B

3 BHK Apartment Sq: 2358

 $\bigcirc$ 

#### Block - C

3 BHK Apartment Sq: 2358

 $\bigcirc$ 

**Basement Parking** 

 $\bigcirc$ 

30 Feet Road

Ground Floor - Block A - Sq.Ft. 2358 Ground Floor - Block B - Sq.Ft. 2358 Ground Floor - Block C - Sq.Ft. 2358

#### **Ground Floor Parking**