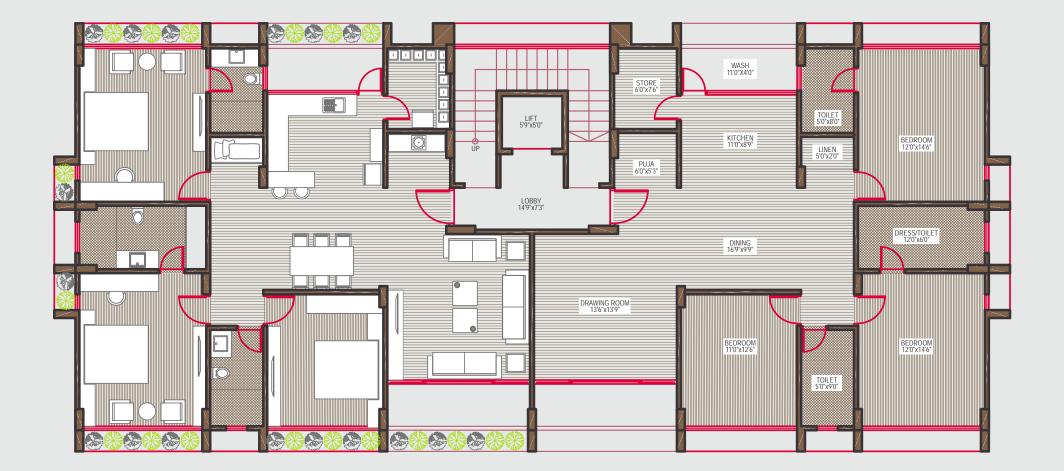

#### Block - A

Z

#### Block - B

3 BHK Apartment Sq: 2358

 $\bigcirc$ 

#### Block - C

3 BHK Apartment Sq: 2358

 $\bigcirc$ 

**Basement Parking** 

 $\bigcirc$ 

30 Feet Road

Ground Floor - Block A - Sq.Ft. 2358 Ground Floor - Block B - Sq.Ft. 2358 Ground Floor - Block C - Sq.Ft. 2358

#### **Ground Floor Parking**